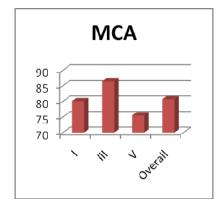

#### Outcomes:

- 1. High percentage of graduation: 84.30 % (4918/5834) UG & PG (from April 2013 to April 2019)
- 2. Producing University ranks: 268 ranks UG & PG (from April 2013 to April 2018)