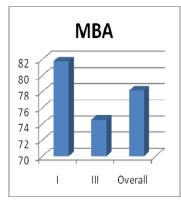

#### Outcomes:

- 1. High percentage of graduation: 84.30 % (4918/5834) UG & PG (from April 2013 to April 2019)
- 2. Producing University ranks: 268 ranks UG & PG (from April 2013 to April 2018)