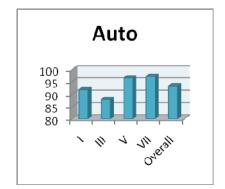

#### Outcomes:

- 1. High percentage of graduation: 84.30 % (4918/5834) UG & PG (from April 2013 to April 2019)
- 2. Producing University ranks: 268 ranks UG & PG (from April 2013 to April 2018)