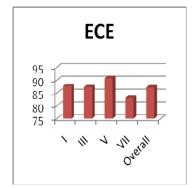

**Anna University Rank Holders**

| Degree | 2013 | 2014 | 2015 | 2016 | 2017 | 2018 |
|--------|------|------|------|------|------|------|
| UG     | 67   | 81   | 14   | 12   | 18   | 3    |
| PG     | 10   | 7    | 28   | 13   | 10   | 5    |
| Total  | 77   | 88   | 42   | 25   | 28   | 8    |



**Students Feedback on Faculty** 



# Students feedback on Faculty 2018-2019 Odd Semester



















## Students feedback on Faculty 2018-2019 Odd Semester Overall Department wise (2018 -2019) Odd Semester



**Overall Semester wise** 



# Students feedback on Faculty 2018-2019 Even Semester



















### Students feedback on Faculty 2018-2019 Even Semester Overall Department wise (2018 -2019) Even Semester







# Students Feedback on Faculty 2017 – 2018 Odd Semester



















## Students Feedback on Faculty 2017 – 2018 Odd Semester Overall Department wise (2017 – 2018) Odd Semester



**Overall Semester wise** 



# Students Feedback on Faculty 2017 – 2018 Even Semester



















## Students Feedback on Faculty 2017 – 2018 Even Semester Overall Department wise (2017 – 2018) Even Semester







# Students Feedback on Faculty 2016 – 2017 Odd Semester



















### Students Feedback on Faculty 2016 – 2017 Odd Semester Overall Department wise (2016 – 2017) Odd Semester



#### **Overall Semester wise**



# Students Feedback on Faculty 2016 – 2017 Even Semester



















## Students Feedback on Faculty 2016 – 2017 Even Semester Overall Department wise (2016 – 2017) Even Semester







# Students Feedback on Faculty AY 2016