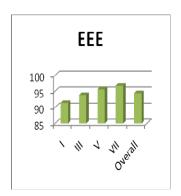

# **Anna University Rank Holders**

| Degree | 2013 | 2014 | 2015 | 2016 | 2017 | 2018 |
|--------|------|------|------|------|------|------|
| UG     | 67   | 81   | 14   | 12   | 18   | 3    |
| PG     | 10   | 7    | 28   | 13   | 10   | 5    |
| Total  | 77   | 88   | 42   | 25   | 28   | 8    |



**Students Feedback on Faculty** 



# Students feedback on Faculty 2018-2019 Odd Semester



















## Students feedback on Faculty 2018-2019 Odd Semester Overall Department wise (2018 -2019) Odd Semester



**Overall Semester wise** 



# Students feedback on Faculty 2018-2019 Even Semester



















### Students feedback on Faculty 2018-2019 Even Semester Overall Department wise (2018 -2019) Even Semester







# Students Feedback on Faculty 2017 – 2018 Odd Semester



















## Students Feedback on Faculty 2017 – 2018 Odd Semester Overall Department wise (2017 – 2018) Odd Semester



**Overall Semester wise** 



# Students Feedback on Faculty 2017 – 2018 Even Semester



















## Students Feedback on Faculty 2017 – 2018 Even Semester Overall Department wise (2017 – 2018) Even Semester







# Students Feedback on Faculty 2016 – 2017 Odd Semester



















### Students Feedback on Faculty 2016 – 2017 Odd Semester Overall Department wise (2016 – 2017) Odd Semester



#### **Overall Semester wise**



# Students Feedback on Faculty 2016 – 2017 Even Semester



















## Students Feedback on Faculty 2016 – 2017 Even Semester Overall Department wise (2016 – 2017) Even Semester







# Students Feedback on Faculty AY 20