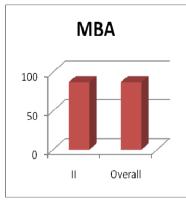

G. Saranya        | Assistant Professor/CSE  | Content Guru and Distinguished Facilitator (participation), Infosys, June 2013 Mahendra City, Chennai                   |  |



#### **Anna University Rank Holders**

| Degree | 2013 | 2014 | 2015 | 2016 | 2017 | 2018 |
|--------|------|------|------|------|------|------|
| UG     | 67   | 81   | 14   | 12   | 18   | 3    |
| PG     | 10   | 7    | 28   | 13   | 10   | 5    |
| Total  | 77   | 88   | 42   | 25   | 28   | 8    |



**Students Feedback on Faculty** 



# Students feedback on Faculty 2018-2019 Odd Semester



















## Students feedback on Faculty 2018-2019 Odd Semester Overall Department wise (2018 -2019) Odd Semester



**Overall Semester wise** 



# Students feedback on Faculty 2018-2019 Even Semester



















### Students feedback on Faculty 2018-2019 Even Semester Overall Department wise (2018 -2019) Even Semester







# Students Feedback on Faculty 2017 – 2018 Odd Semester



















## Students Feedback on Faculty 2017 – 2018 Odd Semester Overall Department wise (2017 – 2018) Odd Semester



**Overall Semester wise** 



# Students Feedback on Faculty 2017 – 2018 Even Semester



















## Students Feedback on Faculty 2017 – 2018 Even Semester Overall Department wise (2017 – 2018) Even Semester







# Students Feedback on Faculty 2016 – 2017 Odd Semester



















### Students Feedback on Faculty 2016 – 2017 Odd Semester Overall Department wise (2016 – 2017) Odd Semester



#### **Overall Semester wise**



# Students Feedback on Faculty 2016 – 2017 Even Sem