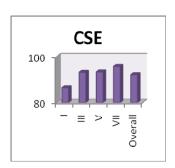

#### Outcomes:

- 1. High percentage of graduation: 84.30 % (4918/5834) UG & PG (from April 2013 to April 2019)
- 2. Producing University ranks: 268 ranks UG & PG (from April 2013 to April 2018)