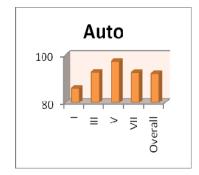

#### Outcomes:

- 1. High percentage of graduation: 84.30 % (4918/5834) UG & PG (from April 2013 to April 2019)
- 2. Producing University ranks: 268 ranks UG & PG (from April 2013 to April 2018)