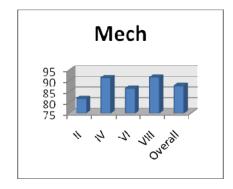

#### Outcomes:

- 1. High percentage of graduation: 84.30 % (4918/5834) UG & PG (from April 2013 to April 2019)
- 2. Producing University ranks: 268 ranks UG & PG (from April 2013 to April 2018)