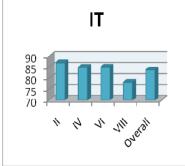

| Ms. G. Saranya        | Assistant Professor/CSE  | Content Guru and Distinguished Facilitator (participation), Infosys, June 2013 Mahendra City, Chennai                   |  |



#### **Anna University Rank Holders**

| Degree | 2013 | 2014 | 2015 | 2016 | 2017 | 2018 |
|--------|------|------|------|------|------|------|
| UG     | 67   | 81   | 14   | 12   | 18   | 3    |
| PG     | 10   | 7    | 28   | 13   | 10   | 5    |
| Total  | 77   | 88   | 42   | 25   | 28   | 8    |



**Students Feedback on Faculty** 



# Students feedback on Faculty 2018-2019 Odd Semester



















## Students feedback on Faculty 2018-2019 Odd Semester Overall Department wise (2018 -2019) Odd Semester



**Overall Semester wise** 



# Students feedback on Faculty 2018-2019 Even Semester



















### Students feedback on Faculty 2018-2019 Even Semester Overall Department wise (2018 -2019) Even Semester







# Students Feedback on Faculty 2017 – 2018 Odd Semester



















## Students Feedback on Faculty 2017 – 2018 Odd Semester Overall Department wise (2017 – 2018) Odd Semester



**Overall Semester wise** 



# Students Feedback on Faculty 2017 – 2018 Even Semester



















## Students Feedback on Faculty 2017 – 2018 Even Semester Overall Department wise (2017 – 2018) Even Semester







# Students Feedback on Faculty 2016 – 2017 Odd Semester



















### Students Feedback on Faculty 2016 – 2017 Odd Semester Overall Department wise (2016 – 2017) Odd Semester



#### **Overall Semester wise**



# Students Feedback on Faculty 2016 – 2017 Ev