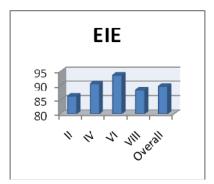

| 13   | 10   | 5    |
| Total  | 77   | 88   | 42   | 25   | 28   | 8    |



**Students Feedback on Faculty** 



# Students feedback on Faculty 2018-2019 Odd Semester



















## Students feedback on Faculty 2018-2019 Odd Semester Overall Department wise (2018 -2019) Odd Semester



**Overall Semester wise** 



# Students feedback on Faculty 2018-2019 Even Semester



















### Students feedback on Faculty 2018-2019 Even Semester Overall Department wise (2018 -2019) Even Semester







# Students Feedback on Faculty 2017 – 2018 Odd Semester



















## Students Feedback on Faculty 2017 – 2018 Odd Semester Overall Department wise (2017 – 2018) Odd Semester



**Overall Semester wise** 



# Students Feedback on Faculty 2017 – 2018 Even Semester



















## Students Feedback on Faculty 2017 – 2018 Even Semester Overall Department wise (2017 – 2018) Even Semester







# Students Feedback on Faculty 2016 – 2017 Odd Semester



















### Students Feedback on Faculty 2016 – 2017 Odd Semester Overall Department wise (2016 – 2017) Odd Semester



#### **Overall Semester wise**



# Students Feedback on Faculty 2016 – 2017 Even Semester



















## Students Feedback on Faculty 2016 – 2017 Even Semester Overall Department wise (2016 – 2017) Even Semester







# Students Feedback on Faculty AY 2016 – 2017 To2018 – 2019 (Odd Semester)







## Students Feedback on Faculty AY 2016 – 2017 To2018 – 2019 (Even Semester)



**College Overall** 



#### **Academic Performance of Colleges-KLNCE-Position**

| Month &<br>Year