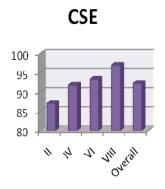

nts feedback on Faculty 2018-2019 Even Semester Overall Department wise (2018 -2019) Even Semester







# Students Feedback on Faculty 2017 – 2018 Odd Semester



















## Students Feedback on Faculty 2017 – 2018 Odd Semester Overall Department wise (2017 – 2018) Odd Semester



**Overall Semester wise** 



# Students Feedback on Faculty 2017 – 2018 Even Semester



















## Students Feedback on Faculty 2017 – 2018 Even Semester Overall Department wise (2017 – 2018) Even Semester







# Students Feedback on Faculty 2016 – 2017 Odd Semester



















### Students Feedback on Faculty 2016 – 2017 Odd Semester Overall Department wise (2016 – 2017) Odd Semester



#### **Overall Semester wise**



# Students Feedback on Faculty 2016 – 2017 Even Semester



















## Students Feedback on Faculty 2016 – 2017 Even Semester Overall Department wise (2016 – 2017) Even Semester







# Students Feedback on Faculty AY 2016 – 2017 To2018 – 2019 (Odd Semester)







## Students Feedback on Faculty AY 2016 – 2017 To2018 – 2019 (Even Semester)



**College Overall** 



#### **Academic Performance of Colleges-KLNCE-Position**

| Month &<br>Year | Appeared | Passed | %     | Position | No. of Colleges |
|-----------------|----------|--------|-------|----------|-----------------|
| Nov 2018        | 2037     | 907    | 44.53 | 83       |                 |
| April 2018      | 2345     | 1288   | 54.96 | 120      |                 |
| Nov 2017        | 2356     | 1234   | 52.63 | 100      | 497             |
| April 2017      | 2420     | 1775   | 73