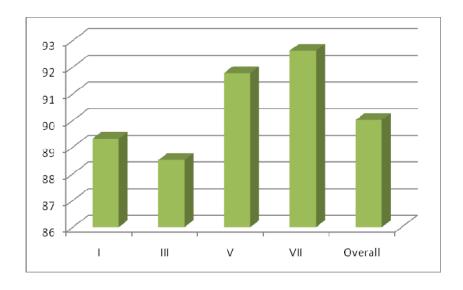

#### Outcomes:

- 1. High percentage of graduation: 84.30 % (4918/5834) UG & PG (from April 2013 to April 2019)
- 2. Producing University ranks: 268 ranks UG & PG (from April 2013 to April 2018)