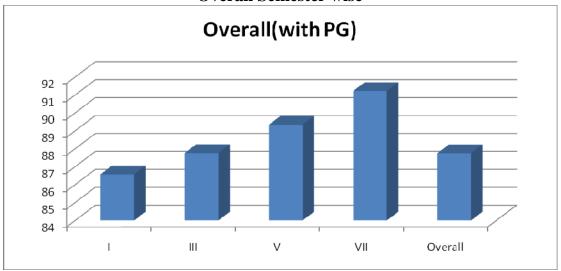

#### Outcomes:

- 1. High percentage of graduation: 84.30 % (4918/5834) UG & PG (from April 2013 to April 2019)
- 2. Producing University ranks: 268 ranks UG & PG (from April 2013 to April 2018)