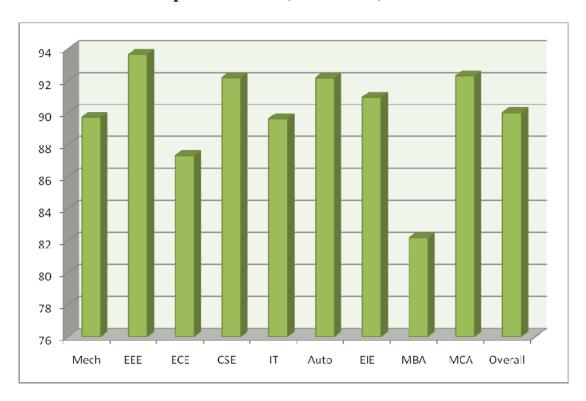

#### Outcomes:

- 1. High percentage of graduation: 84.30 % (4918/5834) UG & PG (from April 2013 to April 2019)
- 2. Producing University ranks: 268 ranks UG & PG (from April 2013 to April 2018)