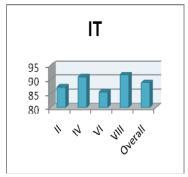

| 13   | 10   | 5    |
| Total  | 77   | 88   | 42   | 25   | 28   | 8    |



**Students Feedback on Faculty** 



# Students feedback on Faculty 2018-2019 Odd Semester



















## Students feedback on Faculty 2018-2019 Odd Semester Overall Department wise (2018 -2019) Odd Semester



**Overall Semester wise** 



# Students feedback on Faculty 2018-2019 Even Semester



















### Students feedback on Faculty 2018-2019 Even Semester Overall Department wise (2018 -2019) Even Semester







# Students Feedback on Faculty 2017 – 2018 Odd Semester



















## Students Feedback on Faculty 2017 – 2018 Odd Semester Overall Department wise (2017 – 2018) Odd Semester



**Overall Semester wise** 



# Students Feedback on Faculty 2017 – 2018 Even Semester



















## Students Feedback on Faculty 2017 – 2018 Even Semester Overall Department wise (2017 – 2018) Even Semester







# Students Feedback on Faculty 2016 – 2017 Odd Semester



















### Students Feedback on Faculty 2016 – 2017 Odd Semester Overall Department wise (2016 – 2017) Odd Semester



#### **Overall Semester wise**



# Students Feedback on Faculty 2016 – 2017 Even Semester



















## Students Feedback on Faculty 2016 – 2017 Even Semester Overall Department wise (2016 – 2017) Even Semester







# Students Feedback on Faculty AY 2016 – 2017 To2018 – 2019 (Odd Semester)







## Students Feedback on Faculty AY 2016 – 2017 To2018 – 2019 (Even Semester)



**College Overall** 



#### **Academic Performance of Colleges-KLNCE-Position**

| Month &<br>Ye