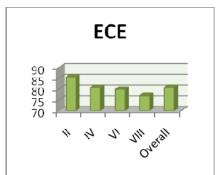

|
| Ms. G. Saranya        | Assistant Professor/CSE  | Content Guru and Distinguished Facilitator (participation), Infosys, June 2013 Mahendra City, Chennai                   |  |



#### **Anna University Rank Holders**

| Degree | 2013 | 2014 | 2015 | 2016 | 2017 | 2018 |
|--------|------|------|------|------|------|------|
| UG     | 67   | 81   | 14   | 12   | 18   | 3    |
| PG     | 10   | 7    | 28   | 13   | 10   | 5    |
| Total  | 77   | 88   | 42   | 25   | 28   | 8    |



**Students Feedback on Faculty** 



# Students feedback on Faculty 2018-2019 Odd Semester



















## Students feedback on Faculty 2018-2019 Odd Semester Overall Department wise (2018 -2019) Odd Semester



**Overall Semester wise** 



# Students feedback on Faculty 2018-2019 Even Semester



















### Students feedback on Faculty 2018-2019 Even Semester Overall Department wise (2018 -2019) Even Semester







# Students Feedback on Faculty 2017 – 2018 Odd Semester



















## Students Feedback on Faculty 2017 – 2018 Odd Semester Overall Department wise (2017 – 2018) Odd Semester



**Overall Semester wise** 



# Students Feedback on Faculty 2017 – 2018 Even Semester



















## Students Feedback on Faculty 2017 – 2018 Even Semester Overall Department wise (2017 – 2018) Even Semester







# Students Feedback on Faculty 2016 – 2017 Odd Semester



















### Students Feedback on Faculty 2016 – 2017 Odd Semester Overall Department wise (2016 – 2017) Odd Semester



#### **Overall Semester wise**



# Students Feedback on Faculty 2016 – 201