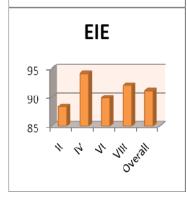

#### Outcomes:

- 1. High percentage of graduation: 84.30 % (4918/5834) UG & PG (from April 2013 to April 2019)
- 2. Producing University ranks: 268 ranks UG & PG (from April 2013 to April 2018)