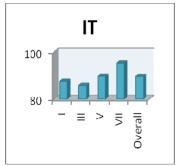

#### Outcomes:

- 1. High percentage of graduation: 84.30 % (4918/5834) UG & PG (from April 2013 to April 2019)
- 2. Producing University ranks: 268 ranks UG & PG (from April 2013 to April 2018)