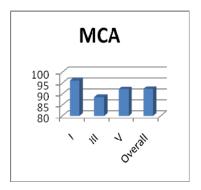

#### Outcomes:

- 1. High percentage of graduation: 84.30 % (4918/5834) UG & PG (from April 2013 to April 2019)
- 2. Producing University ranks: 268 ranks UG & PG (from April 2013 to April 2018)