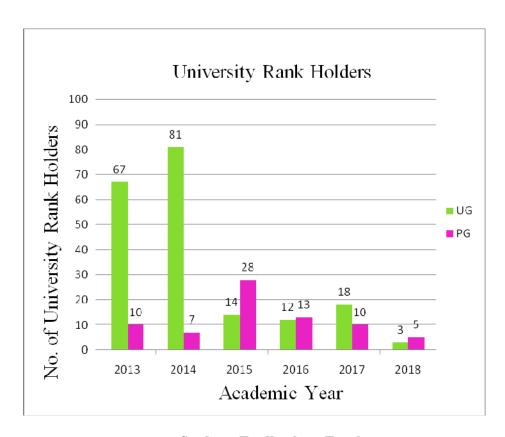

#### Outcomes:

- 1. High percentage of graduation: 84.30 % (4918/5834) UG & PG (from April 2013 to April 2019)
- 2. Producing University ranks: 268 ranks UG & PG (from April 2013 to April 2018)