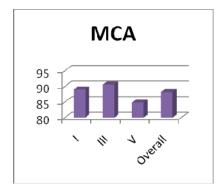

#### Outcomes:

- 1. High percentage of graduation: 84.30 % (4918/5834) UG & PG (from April 2013 to April 2019)
- 2. Producing University ranks: 268 ranks UG & PG (from April 2013 to April 2018)