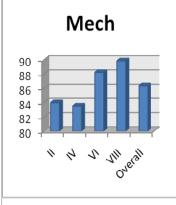

#### Outcomes:

- 1. High percentage of graduation: 84.30 % (4918/5834) UG & PG (from April 2013 to April 2019)
- 2. Producing University ranks: 268 ranks UG & PG (from April 2013 to April 2018)