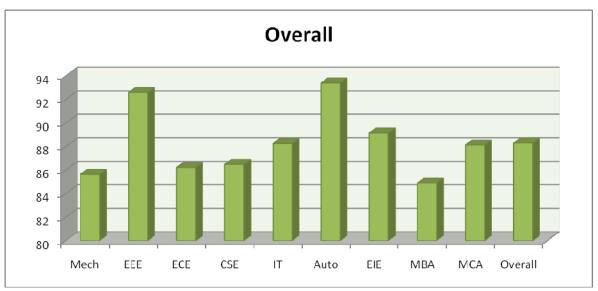

#### Outcomes:

- 1. High percentage of graduation: 84.30 % (4918/5834) UG & PG (from April 2013 to April 2019)
- 2. Producing University ranks: 268 ranks UG & PG (from April 2013 to April 2018)