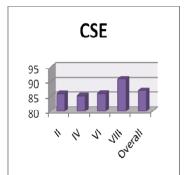

|
| Ms. G. Saranya        | Assistant Professor/CSE  | Content Guru and Distinguished Facilitator (participation), Infosys, June 2013 Mahendra City, Chennai                   |  |



#### **Anna University Rank Holders**

| Degree | 2013 | 2014 | 2015 | 2016 | 2017 | 2018 |
|--------|------|------|------|------|------|------|
| UG     | 67   | 81   | 14   | 12   | 18   | 3    |
| PG     | 10   | 7    | 28   | 13   | 10   | 5    |
| Total  | 77   | 88   | 42   | 25   | 28   | 8    |



**Students Feedback on Faculty** 



# Students feedback on Faculty 2018-2019 Odd Semester



















## Students feedback on Faculty 2018-2019 Odd Semester Overall Department wise (2018 -2019) Odd Semester



**Overall Semester wise** 



# Students feedback on Faculty 2018-2019 Even Semester



















### Students feedback on Faculty 2018-2019 Even Semester Overall Department wise (2018 -2019) Even Semester







# Students Feedback on Faculty 2017 – 2018 Odd Semester



















## Students Feedback on Faculty 2017 – 2018 Odd Semester Overall Department wise (2017 – 2018) Odd Semester



**Overall Semester wise** 



# Students Feedback on Faculty 2017 – 2018 Even Semester



















## Students Feedback on Faculty 2017 – 2018 Even Semester Overall Department wise (2017 – 2018) Even Semester







# Students Feedback on Faculty 2016 – 2017 Odd Semester



















### Students Feedback on Faculty 2016 – 2017 Odd Semester Overall Department wise (2016 – 2017) Odd Semester



#### **Overall Semester wise**



# Students Feedback on Faculty 2016 – 2017