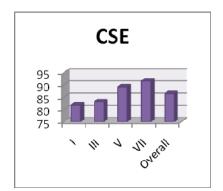

#### Outcomes:

- 1. High percentage of graduation: 84.30 % (4918/5834) UG & PG (from April 2013 to April 2019)
- 2. Producing University ranks: 268 ranks UG & PG (from April 2013 to April 2018)