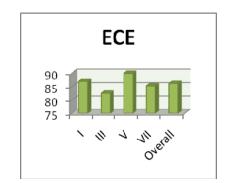

#### Outcomes:

- 1. High percentage of graduation: 84.30 % (4918/5834) UG & PG (from April 2013 to April 2019)
- 2. Producing University ranks: 268 ranks UG & PG (from April 2013 to April 2018)