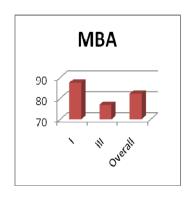

#### Outcomes:

- 1. High percentage of graduation: 84.30 % (4918/5834) UG & PG (from April 2013 to April 2019)
- 2. Producing University ranks: 268 ranks UG & PG (from April 2013 to April 2018)