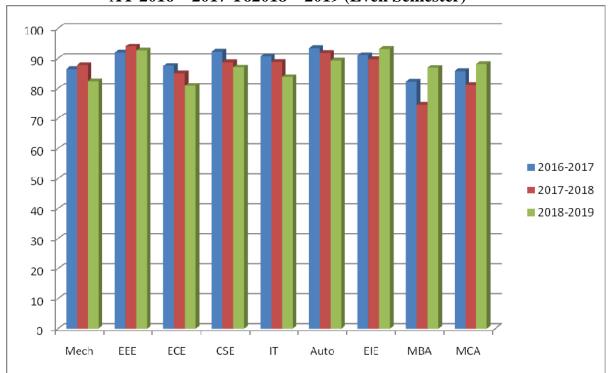

#### Outcomes:

- 1. High percentage of graduation: 84.30 % (4918/5834) UG & PG (from April 2013 to April 2019)
- 2. Producing University ranks: 268 ranks UG & PG (from April 2013 to April 2018)