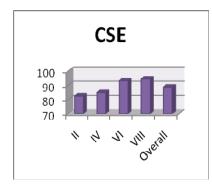

#### Outcomes:

- 1. High percentage of graduation: 84.30 % (4918/5834) UG & PG (from April 2013 to April 2019)
- 2. Producing University ranks: 268 ranks UG & PG (from April 2013 to April 2018)