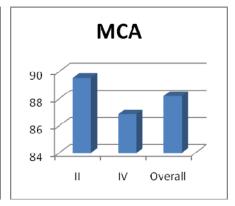

Saranya        | Assistant Professor/CSE  | Content Guru and Distinguished Facilitator (participation), Infosys, June 2013 Mahendra City, Chennai                   |  |



#### **Anna University Rank Holders**

| Degree | 2013 | 2014 | 2015 | 2016 | 2017 | 2018 |
|--------|------|------|------|------|------|------|
| UG     | 67   | 81   | 14   | 12   | 18   | 3    |
| PG     | 10   | 7    | 28   | 13   | 10   | 5    |
| Total  | 77   | 88   | 42   | 25   | 28   | 8    |



**Students Feedback on Faculty** 



# Students feedback on Faculty 2018-2019 Odd Semester



















## Students feedback on Faculty 2018-2019 Odd Semester Overall Department wise (2018 -2019) Odd Semester



**Overall Semester wise** 



# Students feedback on Faculty 2018-2019 Even Semester



















### Students feedback on Faculty 2018-2019 Even Semester Overall Department wise (2018 -2019) Even Semester







# Students Feedback on Faculty 2017 – 2018 Odd Semester



















## Students Feedback on Faculty 2017 – 2018 Odd Semester Overall Department wise (2017 – 2018) Odd Semester



**Overall Semester wise** 



# Students Feedback on Faculty 2017 – 2018 Even Semester



















## Students Feedback on Faculty 2017 – 2018 Even Semester Overall Department wise (2017 – 2018) Even Semester







# Students Feedback on Faculty 2016 – 2017 Odd Semester



















### Students Feedback on Faculty 2016 – 2017 Odd Semester Overall Department wise (2016 – 2017) Odd Semester



#### **Overall Semester wise**



# Students Feedback on Faculty 2016 – 2017 Even Semes