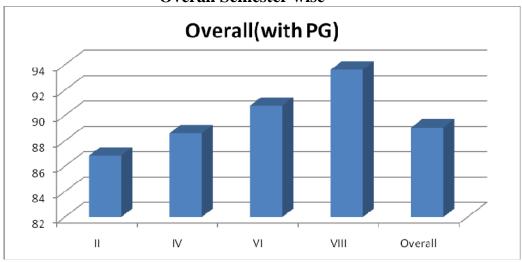

#### Outcomes:

- 1. High percentage of graduation: 84.30 % (4918/5834) UG & PG (from April 2013 to April 2019)
- 2. Producing University ranks: 268 ranks UG & PG (from April 2013 to April 2018)