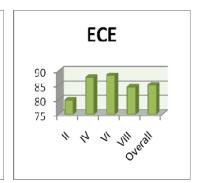

#### Outcomes:

- 1. High percentage of graduation: 84.30 % (4918/5834) UG & PG (from April 2013 to April 2019)
- 2. Producing University ranks: 268 ranks UG & PG (from April 2013 to April 2018)