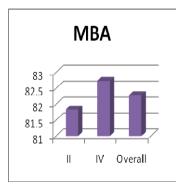

#### Outcomes:

- 1. High percentage of graduation: 84.30 % (4918/5834) UG & PG (from April 2013 to April 2019)
- 2. Producing University ranks: 268 ranks UG & PG (from April 2013 to April 2018)