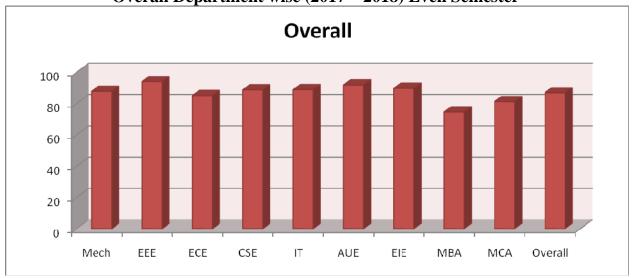

#### Outcomes:

- 1. High percentage of graduation: 84.30 % (4918/5834) UG & PG (from April 2013 to April 2019)
- 2. Producing University ranks: 268 ranks UG & PG (from April 2013 to April 2018)