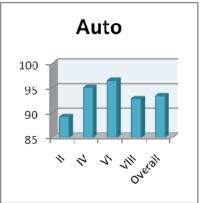

#### Outcomes:

- 1. High percentage of graduation: 84.30 % (4918/5834) UG & PG (from April 2013 to April 2019)
- 2. Producing University ranks: 268 ranks UG & PG (from April 2013 to April 2018)