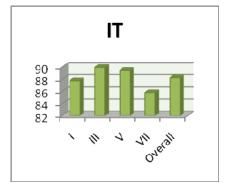

#### Outcomes:

- 1. High percentage of graduation: 84.30 % (4918/5834) UG & PG (from April 2013 to April 2019)
- 2. Producing University ranks: 268 ranks UG & PG (from April 2013 to April 2018)