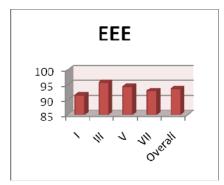

#### Outcomes:

- 1. High percentage of graduation: 84.30 % (4918/5834) UG & PG (from April 2013 to April 2019)
- 2. Producing University ranks: 268 ranks UG & PG (from April 2013 to April 2018)