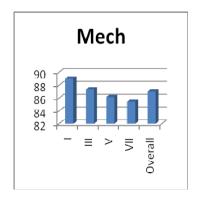

### **Anna University Rank Holders**

| Degree | 2013 | 2014 | 2015 | 2016 | 2017 | 2018 |
|--------|------|------|------|------|------|------|
| UG     | 67   | 81   | 14   | 12   | 18   | 3    |
| PG     | 10   | 7    | 28   | 13   | 10   | 5    |
| Total  | 77   | 88   | 42   | 25   | 28   | 8    |



**Students Feedback on Faculty** 



# Students feedback on Faculty 2018-2019 Odd Semester



















## Students feedback on Faculty 2018-2019 Odd Semester Overall Department wise (2018 -2019) Odd Semester



**Overall Semester wise** 



# Students feedback on Faculty 2018-2019 Even Semester



















### Students feedback on Faculty 2018-2019 Even Semester Overall Department wise (2018 -2019) Even Semester







# Students Feedback on Faculty 2017 – 2018 Odd Semester



















## Students Feedback on Faculty 2017 – 2018 Odd Semester Overall Department wise (2017 – 2018) Odd Semester



**Overall Semester wise** 



# Students Feedback on Faculty 2017 – 2018 Even Semester



















## Students Feedback on Faculty 2017 – 2018 Even Semester Overall Department wise (2017 – 2018) Even Semester







# Students Feedback on Faculty 2016 – 2017 Odd Semester



















### Students Feedback on Faculty 2016 – 2017 Odd Semester Overall Department wise (2016 – 2017) Odd Semester



#### **Overall Semester wise**



# Students Feedback on Faculty 2016 – 2017 Even Semester



















## Students Feedback on Faculty 2016 – 2017 Even Semester Overall Department wise (2016 – 2017) Even Semester







# Students Feedback on Faculty AY