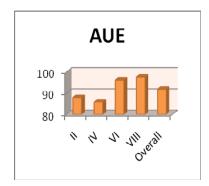

13   | 10   | 5    |
| Total  | 77   | 88   | 42   | 25   | 28   | 8    |



**Students Feedback on Faculty** 



# Students feedback on Faculty 2018-2019 Odd Semester



















## Students feedback on Faculty 2018-2019 Odd Semester Overall Department wise (2018 -2019) Odd Semester



**Overall Semester wise** 



# Students feedback on Faculty 2018-2019 Even Semester



















### Students feedback on Faculty 2018-2019 Even Semester Overall Department wise (2018 -2019) Even Semester







# Students Feedback on Faculty 2017 – 2018 Odd Semester



















## Students Feedback on Faculty 2017 – 2018 Odd Semester Overall Department wise (2017 – 2018) Odd Semester



**Overall Semester wise** 



# Students Feedback on Faculty 2017 – 2018 Even Semester



















## Students Feedback on Faculty 2017 – 2018 Even Semester Overall Department wise (2017 – 2018) Even Semester







# Students Feedback on Faculty 2016 – 2017 Odd Semester



















### Students Feedback on Faculty 2016 – 2017 Odd Semester Overall Department wise (2016 – 2017) Odd Semester



#### **Overall Semester wise**



# Students Feedback on Faculty 2016 – 2017 Even Semester



















## Students Feedback on Faculty 2016 – 2017 Even Semester Overall Department wise (2016 – 2017) Even Semester







# Students Feedback on Faculty AY 2016 – 2017 To2018 – 2019 (Odd Semester)







## Students Feedback on Faculty AY 2016 – 2017 To2018 – 2019 (Even Semester)



**College Overall** 



#### **Academic Performance of Colleges-KLNCE-Position**

| Month &<br>Year |