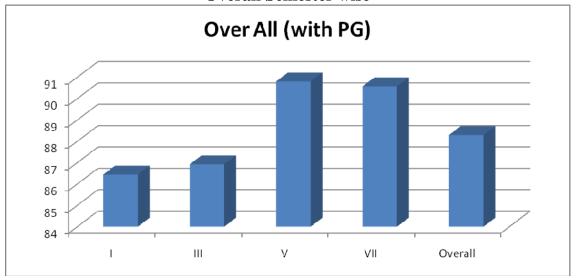

#### Outcomes:

- 1. High percentage of graduation: 84.30 % (4918/5834) UG & PG (from April 2013 to April 2019)
- 2. Producing University ranks: 268 ranks UG & PG (from April 2013 to April 2018)