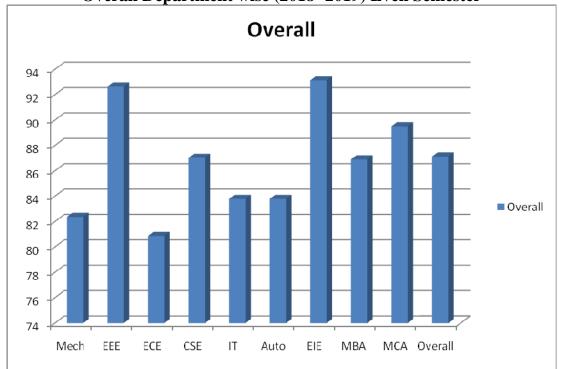

s, June 2013 Mahendra City, Chennai                   |  |



#### **Anna University Rank Holders**

| Degree | 2013 | 2014 | 2015 | 2016 | 2017 | 2018 |
|--------|------|------|------|------|------|------|
| UG     | 67   | 81   | 14   | 12   | 18   | 3    |
| PG     | 10   | 7    | 28   | 13   | 10   | 5    |
| Total  | 77   | 88   | 42   | 25   | 28   | 8    |



**Students Feedback on Faculty** 



# Students feedback on Faculty 2018-2019 Odd Semester



















## Students feedback on Faculty 2018-2019 Odd Semester Overall Department wise (2018 -2019) Odd Semester



**Overall Semester wise** 



# Students feedback on Faculty 2018-2019 Even Semester



















### Students feedback on Faculty 2018-2019 Even Semester Overall Department wise (2018 -2019) Even Semester







# Students Feedback on Faculty 2017 – 2018 Odd Semester



















## Students Feedback on Faculty 2017 – 2018 Odd Semester Overall Department wise (2017 – 2018) Odd Semester



**Overall Semester wise** 



# Students Feedback on Faculty 2017 – 2018 Even Semester



















## Students Feedback on Faculty 2017 – 2018 Even Semester Overall Department wise (2017 – 2018) Even Semester







# Students Feedback on Faculty 2016 – 2017 Odd Semester



















### Students Feedback on Faculty 2016 – 2017 Odd Semester Overall Department wise (2016 – 2017) Odd Semester



#### **Overall Semester wise**



# Students Feedback on Faculty 2016 – 2017 Even Semester



















## Students Feedback on Faculty 2016 – 2017 Even Semester Overall Department wise (2016