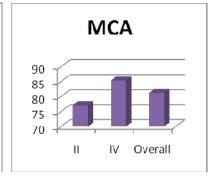

#### Outcomes:

- 1. High percentage of graduation: 84.30 % (4918/5834) UG & PG (from April 2013 to April 2019)
- 2. Producing University ranks: 268 ranks UG & PG (from April 2013 to April 2018)