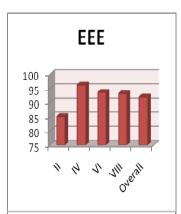

tudents feedback on Faculty 2018-2019 Even Semester Overall Department wise (2018 -2019) Even Semester







# Students Feedback on Faculty 2017 – 2018 Odd Semester



















## Students Feedback on Faculty 2017 – 2018 Odd Semester Overall Department wise (2017 – 2018) Odd Semester



**Overall Semester wise** 



# Students Feedback on Faculty 2017 – 2018 Even Semester



















## Students Feedback on Faculty 2017 – 2018 Even Semester Overall Department wise (2017 – 2018) Even Semester







# Students Feedback on Faculty 2016 – 2017 Odd Semester



















### Students Feedback on Faculty 2016 – 2017 Odd Semester Overall Department wise (2016 – 2017) Odd Semester



#### **Overall Semester wise**



# Students Feedback on Faculty 2016 – 2017 Even Semester



















## Students Feedback on Faculty 2016 – 2017 Even Semester Overall Department wise (2016 – 2017) Even Semester







# Students Feedback on Faculty AY 2016 – 2017 To2018 – 2019 (Odd Semester)







## Students Feedback on Faculty AY 2016 – 2017 To2018 – 2019 (Even Semester)



**College Overall** 



#### **Academic Performance of Colleges-KLNCE-Position**

| Month &<br>Year | Appeared | Passed | %     | Position | No. of Colleges |
|-----------------|----------|--------|-------|----------|-----------------|
| Nov 2018        | 2037     | 907    | 44.53 | 83       |                 |
| April 2018      | 2345     | 1288   | 54.96 | 120      |                 |
| Nov 2017        | 2356     | 1234   | 52.63 | 100      | 497             |
| April 2017      | 2420     | 1775