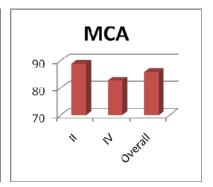

#### Outcomes:

- 1. High percentage of graduation: 84.30 % (4918/5834) UG & PG (from April 2013 to April 2019)
- 2. Producing University ranks: 268 ranks UG & PG (from April 2013 to April 2018)