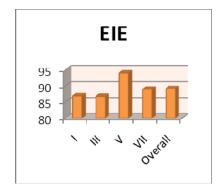

#### Outcomes:

- 1. High percentage of graduation: 84.30 % (4918/5834) UG & PG (from April 2013 to April 2019)
- 2. Producing University ranks: 268 ranks UG & PG (from April 2013 to April 2018)