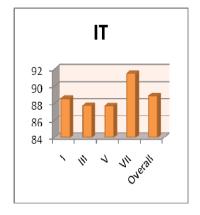

na University Rank Holders**

| Degree | 2013 | 2014 | 2015 | 2016 | 2017 | 2018 |
|--------|------|------|------|------|------|------|
| UG     | 67   | 81   | 14   | 12   | 18   | 3    |
| PG     | 10   | 7    | 28   | 13   | 10   | 5    |
| Total  | 77   | 88   | 42   | 25   | 28   | 8    |



**Students Feedback on Faculty** 



# Students feedback on Faculty 2018-2019 Odd Semester



















## Students feedback on Faculty 2018-2019 Odd Semester Overall Department wise (2018 -2019) Odd Semester



**Overall Semester wise** 



# Students feedback on Faculty 2018-2019 Even Semester



















### Students feedback on Faculty 2018-2019 Even Semester Overall Department wise (2018 -2019) Even Semester







# Students Feedback on Faculty 2017 – 2018 Odd Semester



















## Students Feedback on Faculty 2017 – 2018 Odd Semester Overall Department wise (2017 – 2018) Odd Semester



**Overall Semester wise** 



# Students Feedback on Faculty 2017 – 2018 Even Semester



















## Students Feedback on Faculty 2017 – 2018 Even Semester Overall Department wise (2017 – 2018) Even Semester







# Students Feedback on Faculty 2016 – 2017 Odd Semester



















### Students Feedback on Faculty 2016 – 2017 Odd Semester Overall Department wise (2016 – 2017) Odd Semester



#### **Overall Semester wise**



# Students Feedback on Faculty 2016 – 2017 Even Semester



















## Students Feedback on Faculty 2016 – 2017 Even Semester Overall Department wise (2016 – 2017) Even Semester







# Students Feedback on Faculty AY 2016 – 2