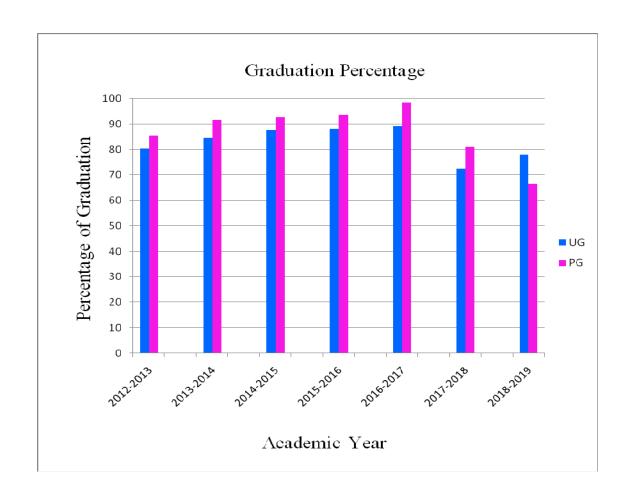

#### Outcomes:

- 1. High percentage of graduation: 84.30 % (4918/5834) UG & PG (from April 2013 to April 2019)
- 2. Producing University ranks: 268 ranks UG & PG (from April 2013 to April 2018)