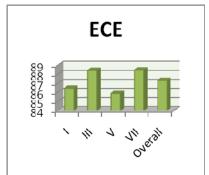

#### Outcomes:

- 1. High percentage of graduation: 84.30 % (4918/5834) UG & PG (from April 2013 to April 2019)
- 2. Producing University ranks: 268 ranks UG & PG (from April 2013 to April 2018)