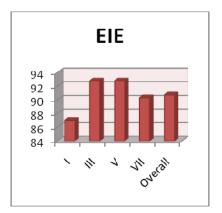

University Rank Holders**

| Degree | 2013 | 2014 | 2015 | 2016 | 2017 | 2018 |
|--------|------|------|------|------|------|------|
| UG     | 67   | 81   | 14   | 12   | 18   | 3    |
| PG     | 10   | 7    | 28   | 13   | 10   | 5    |
| Total  | 77   | 88   | 42   | 25   | 28   | 8    |



**Students Feedback on Faculty** 



# Students feedback on Faculty 2018-2019 Odd Semester



















## Students feedback on Faculty 2018-2019 Odd Semester Overall Department wise (2018 -2019) Odd Semester



**Overall Semester wise** 



# Students feedback on Faculty 2018-2019 Even Semester



















### Students feedback on Faculty 2018-2019 Even Semester Overall Department wise (2018 -2019) Even Semester







# Students Feedback on Faculty 2017 – 2018 Odd Semester



















## Students Feedback on Faculty 2017 – 2018 Odd Semester Overall Department wise (2017 – 2018) Odd Semester



**Overall Semester wise** 



# Students Feedback on Faculty 2017 – 2018 Even Semester



















## Students Feedback on Faculty 2017 – 2018 Even Semester Overall Department wise (2017 – 2018) Even Semester







# Students Feedback on Faculty 2016 – 2017 Odd Semester



















### Students Feedback on Faculty 2016 – 2017 Odd Semester Overall Department wise (2016 – 2017) Odd Semester



#### **Overall Semester wise**



# Students Feedback on Faculty 2016 – 2017 Even Semester



















## Students Feedback on Faculty 2016 – 2017 Even Semester Overall Department wise (2016 – 2017) Even Semester







# Students Feedback on Faculty AY 2016 – 201