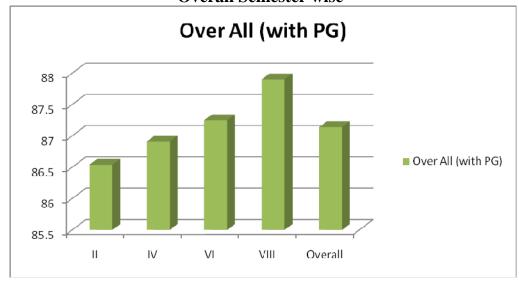

une 2013 Mahendra City, Chennai                   |  |



#### **Anna University Rank Holders**

| Degree | 2013 | 2014 | 2015 | 2016 | 2017 | 2018 |
|--------|------|------|------|------|------|------|
| UG     | 67   | 81   | 14   | 12   | 18   | 3    |
| PG     | 10   | 7    | 28   | 13   | 10   | 5    |
| Total  | 77   | 88   | 42   | 25   | 28   | 8    |



**Students Feedback on Faculty** 



# Students feedback on Faculty 2018-2019 Odd Semester



















## Students feedback on Faculty 2018-2019 Odd Semester Overall Department wise (2018 -2019) Odd Semester



**Overall Semester wise** 



# Students feedback on Faculty 2018-2019 Even Semester



















### Students feedback on Faculty 2018-2019 Even Semester Overall Department wise (2018 -2019) Even Semester







# Students Feedback on Faculty 2017 – 2018 Odd Semester



















## Students Feedback on Faculty 2017 – 2018 Odd Semester Overall Department wise (2017 – 2018) Odd Semester



**Overall Semester wise** 



# Students Feedback on Faculty 2017 – 2018 Even Semester



















## Students Feedback on Faculty 2017 – 2018 Even Semester Overall Department wise (2017 – 2018) Even Semester







# Students Feedback on Faculty 2016 – 2017 Odd Semester



















### Students Feedback on Faculty 2016 – 2017 Odd Semester Overall Department wise (2016 – 2017) Odd Semester



#### **Overall Semester wise**



# Students Feedback on Faculty 2016 – 2017 Even Semester



















## Students Feedback on Faculty 2016 – 2017 Even Semester Overall Department wise (2016 – 20