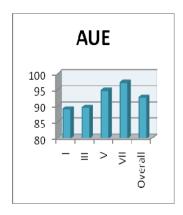

niversity Rank Holders**

| Degree | 2013 | 2014 | 2015 | 2016 | 2017 | 2018 |
|--------|------|------|------|------|------|------|
| UG     | 67   | 81   | 14   | 12   | 18   | 3    |
| PG     | 10   | 7    | 28   | 13   | 10   | 5    |
| Total  | 77   | 88   | 42   | 25   | 28   | 8    |



**Students Feedback on Faculty** 



# Students feedback on Faculty 2018-2019 Odd Semester



















## Students feedback on Faculty 2018-2019 Odd Semester Overall Department wise (2018 -2019) Odd Semester



**Overall Semester wise** 



# Students feedback on Faculty 2018-2019 Even Semester



















### Students feedback on Faculty 2018-2019 Even Semester Overall Department wise (2018 -2019) Even Semester







# Students Feedback on Faculty 2017 – 2018 Odd Semester



















## Students Feedback on Faculty 2017 – 2018 Odd Semester Overall Department wise (2017 – 2018) Odd Semester



**Overall Semester wise** 



# Students Feedback on Faculty 2017 – 2018 Even Semester



















## Students Feedback on Faculty 2017 – 2018 Even Semester Overall Department wise (2017 – 2018) Even Semester







# Students Feedback on Faculty 2016 – 2017 Odd Semester



















### Students Feedback on Faculty 2016 – 2017 Odd Semester Overall Department wise (2016 – 2017) Odd Semester



#### **Overall Semester wise**



# Students Feedback on Faculty 2016 – 2017 Even Semester



















## Students Feedback on Faculty 2016 – 2017 Even Semester Overall Department wise (2016 – 2017) Even Semester







# Students Feedback on Faculty AY 2016 – 2017