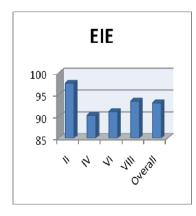

. G. Saranya        | Assistant Professor/CSE  | Content Guru and Distinguished Facilitator (participation), Infosys, June 2013 Mahendra City, Chennai                   |  |



#### **Anna University Rank Holders**

| Degree | 2013 | 2014 | 2015 | 2016 | 2017 | 2018 |
|--------|------|------|------|------|------|------|
| UG     | 67   | 81   | 14   | 12   | 18   | 3    |
| PG     | 10   | 7    | 28   | 13   | 10   | 5    |
| Total  | 77   | 88   | 42   | 25   | 28   | 8    |



**Students Feedback on Faculty** 



# Students feedback on Faculty 2018-2019 Odd Semester



















## Students feedback on Faculty 2018-2019 Odd Semester Overall Department wise (2018 -2019) Odd Semester



**Overall Semester wise** 



# Students feedback on Faculty 2018-2019 Even Semester



















### Students feedback on Faculty 2018-2019 Even Semester Overall Department wise (2018 -2019) Even Semester







# Students Feedback on Faculty 2017 – 2018 Odd Semester



















## Students Feedback on Faculty 2017 – 2018 Odd Semester Overall Department wise (2017 – 2018) Odd Semester



**Overall Semester wise** 



# Students Feedback on Faculty 2017 – 2018 Even Semester



















## Students Feedback on Faculty 2017 – 2018 Even Semester Overall Department wise (2017 – 2018) Even Semester







# Students Feedback on Faculty 2016 – 2017 Odd Semester



















### Students Feedback on Faculty 2016 – 2017 Odd Semester Overall Department wise (2016 – 2017) Odd Semester



#### **Overall Semester wise**



# Students Feedback on Faculty 2016 – 2017 Even S