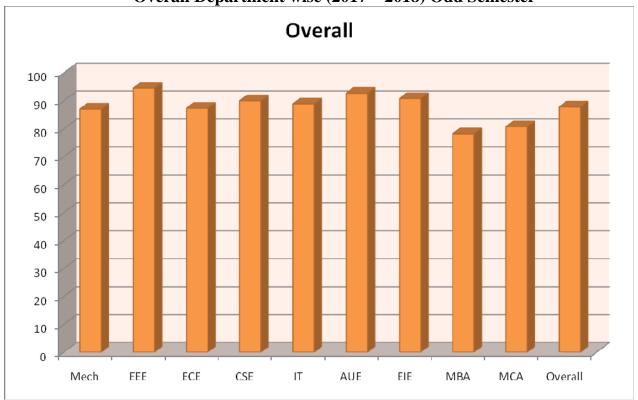

#### Outcomes:

- 1. High percentage of graduation: 84.30 % (4918/5834) UG & PG (from April 2013 to April 2019)
- 2. Producing University ranks: 268 ranks UG & PG (from April 2013 to April 2018)