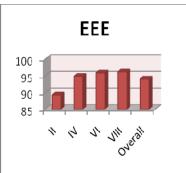

#### Outcomes:

- 1. High percentage of graduation: 84.30 % (4918/5834) UG & PG (from April 2013 to April 2019)
- 2. Producing University ranks: 268 ranks UG & PG (from April 2013 to April 2018)