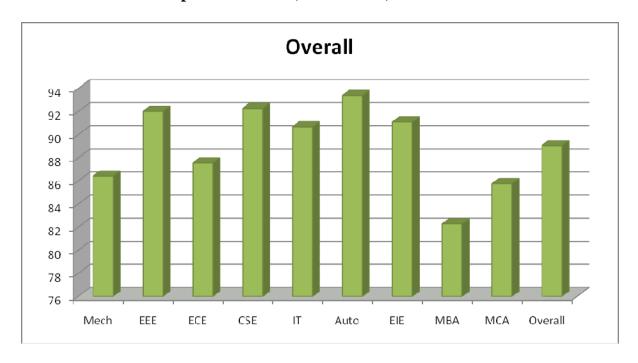

#### Outcomes:

- 1. High percentage of graduation: 84.30 % (4918/5834) UG & PG (from April 2013 to April 2019)
- 2. Producing University ranks: 268 ranks UG & PG (from April 2013 to April 2018)