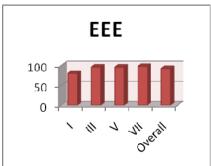

#### Outcomes:

- 1. High percentage of graduation: 84.30 % (4918/5834) UG & PG (from April 2013 to April 2019)
- 2. Producing University ranks: 268 ranks UG & PG (from April 2013 to April 2018)