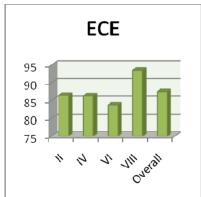

dents feedback on Faculty 2018-2019 Even Semester Overall Department wise (2018 -2019) Even Semester







# Students Feedback on Faculty 2017 – 2018 Odd Semester



















## Students Feedback on Faculty 2017 – 2018 Odd Semester Overall Department wise (2017 – 2018) Odd Semester



**Overall Semester wise** 



# Students Feedback on Faculty 2017 – 2018 Even Semester



















## Students Feedback on Faculty 2017 – 2018 Even Semester Overall Department wise (2017 – 2018) Even Semester







# Students Feedback on Faculty 2016 – 2017 Odd Semester



















### Students Feedback on Faculty 2016 – 2017 Odd Semester Overall Department wise (2016 – 2017) Odd Semester



#### **Overall Semester wise**



# Students Feedback on Faculty 2016 – 2017 Even Semester



















## Students Feedback on Faculty 2016 – 2017 Even Semester Overall Department wise (2016 – 2017) Even Semester







# Students Feedback on Faculty AY 2016 – 2017 To2018 – 2019 (Odd Semester)







## Students Feedback on Faculty AY 2016 – 2017 To2018 – 2019 (Even Semester)



**College Overall** 



#### **Academic Performance of Colleges-KLNCE-Position**

| Month &<br>Year | Appeared | Passed | %     | Position | No. of Colleges |
|-----------------|----------|--------|-------|----------|-----------------|
| Nov 2018        | 2037     | 907    | 44.53 | 83       |                 |
| April 2018      | 2345     | 1288   | 54.96 | 120      |                 |
| Nov 2017        | 2356     | 1234   | 52.63 | 100      | 497             |
| April 2017      | 2420     | 1775   |