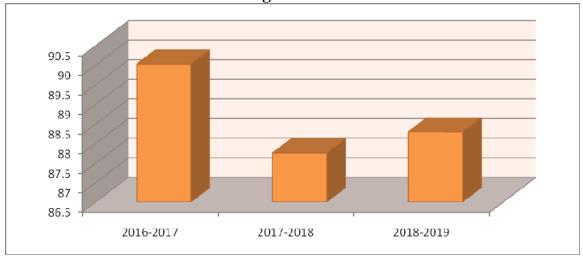

#### Outcomes:

- 1. High percentage of graduation: 84.30 % (4918/5834) UG & PG (from April 2013 to April 2019)
- 2. Producing University ranks: 268 ranks UG & PG (from April 2013 to April 2018)