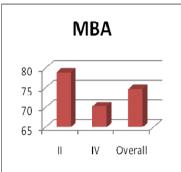

| 10   | 5    |
| Total  | 77   | 88   | 42   | 25   | 28   | 8    |



**Students Feedback on Faculty** 



# Students feedback on Faculty 2018-2019 Odd Semester



















## Students feedback on Faculty 2018-2019 Odd Semester Overall Department wise (2018 -2019) Odd Semester



**Overall Semester wise** 



# Students feedback on Faculty 2018-2019 Even Semester



















### Students feedback on Faculty 2018-2019 Even Semester Overall Department wise (2018 -2019) Even Semester







# Students Feedback on Faculty 2017 – 2018 Odd Semester



















## Students Feedback on Faculty 2017 – 2018 Odd Semester Overall Department wise (2017 – 2018) Odd Semester



**Overall Semester wise** 



# Students Feedback on Faculty 2017 – 2018 Even Semester



















## Students Feedback on Faculty 2017 – 2018 Even Semester Overall Department wise (2017 – 2018) Even Semester







# Students Feedback on Faculty 2016 – 2017 Odd Semester



















### Students Feedback on Faculty 2016 – 2017 Odd Semester Overall Department wise (2016 – 2017) Odd Semester



#### **Overall Semester wise**



# Students Feedback on Faculty 2016 – 2017 Even Semester



















## Students Feedback on Faculty 2016 – 2017 Even Semester Overall Department wise (2016 – 2017) Even Semester







# Students Feedback on Faculty AY 2016 – 2017 To2018 – 2019 (Odd Semester)







## Students Feedback on Faculty AY 2016 – 2017 To2018 – 2019 (Even Semester)



**College Overall** 



#### **Academic Performance of Colleges-KLNCE-Position**

| Month &<br>Year | A