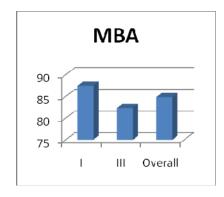

#### Outcomes:

- 1. High percentage of graduation: 84.30 % (4918/5834) UG & PG (from April 2013 to April 2019)
- 2. Producing University ranks: 268 ranks UG & PG (from April 2013 to April 2018)