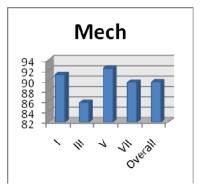

#### Outcomes:

- 1. High percentage of graduation: 84.30 % (4918/5834) UG & PG (from April 2013 to April 2019)
- 2. Producing University ranks: 268 ranks UG & PG (from April 2013 to April 2018)