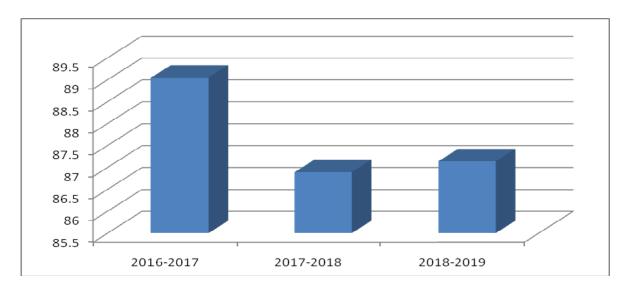

#### Outcomes:

- 1. High percentage of graduation: 84.30 % (4918/5834) UG & PG (from April 2013 to April 2019)
- 2. Producing University ranks: 268 ranks UG & PG (from April 2013 to April 2018)