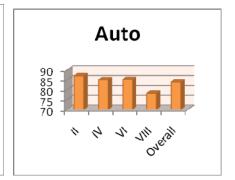

Ms. G. Saranya        | Assistant Professor/CSE  | Content Guru and Distinguished Facilitator (participation), Infosys, June 2013 Mahendra City, Chennai                   |  |



#### **Anna University Rank Holders**

| Degree | 2013 | 2014 | 2015 | 2016 | 2017 | 2018 |
|--------|------|------|------|------|------|------|
| UG     | 67   | 81   | 14   | 12   | 18   | 3    |
| PG     | 10   | 7    | 28   | 13   | 10   | 5    |
| Total  | 77   | 88   | 42   | 25   | 28   | 8    |



**Students Feedback on Faculty** 



# Students feedback on Faculty 2018-2019 Odd Semester



















## Students feedback on Faculty 2018-2019 Odd Semester Overall Department wise (2018 -2019) Odd Semester



**Overall Semester wise** 



# Students feedback on Faculty 2018-2019 Even Semester



















### Students feedback on Faculty 2018-2019 Even Semester Overall Department wise (2018 -2019) Even Semester







# Students Feedback on Faculty 2017 – 2018 Odd Semester



















## Students Feedback on Faculty 2017 – 2018 Odd Semester Overall Department wise (2017 – 2018) Odd Semester



**Overall Semester wise** 



# Students Feedback on Faculty 2017 – 2018 Even Semester



















## Students Feedback on Faculty 2017 – 2018 Even Semester Overall Department wise (2017 – 2018) Even Semester







# Students Feedback on Faculty 2016 – 2017 Odd Semester



















### Students Feedback on Faculty 2016 – 2017 Odd Semester Overall Department wise (2016 – 2017) Odd Semester



#### **Overall Semester wise**



# Students Feedback on Faculty 2016 – 2017 Even