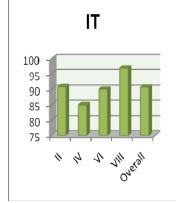

s feedback on Faculty 2018-2019 Even Semester Overall Department wise (2018 -2019) Even Semester







# Students Feedback on Faculty 2017 – 2018 Odd Semester



















## Students Feedback on Faculty 2017 – 2018 Odd Semester Overall Department wise (2017 – 2018) Odd Semester



**Overall Semester wise** 



# Students Feedback on Faculty 2017 – 2018 Even Semester



















## Students Feedback on Faculty 2017 – 2018 Even Semester Overall Department wise (2017 – 2018) Even Semester







# Students Feedback on Faculty 2016 – 2017 Odd Semester



















### Students Feedback on Faculty 2016 – 2017 Odd Semester Overall Department wise (2016 – 2017) Odd Semester



#### **Overall Semester wise**



# Students Feedback on Faculty 2016 – 2017 Even Semester



















## Students Feedback on Faculty 2016 – 2017 Even Semester Overall Department wise (2016 – 2017) Even Semester







# Students Feedback on Faculty AY 2016 – 2017 To2018 – 2019 (Odd Semester)







## Students Feedback on Faculty AY 2016 – 2017 To2018 – 2019 (Even Semester)



**College Overall** 



#### **Academic Performance of Colleges-KLNCE-Position**

| Month &<br>Year | Appeared | Passed | %     | Position | No. of Colleges |
|-----------------|----------|--------|-------|----------|-----------------|
| Nov 2018        | 2037     | 907    | 44.53 | 83       |                 |
| April 2018      | 2345     | 1288   | 54.96 | 120      |                 |
| Nov 2017        | 2356     | 1234   | 52.63 | 100      | 497             |
| April 2017      | 2420     | 1775   | 73.3