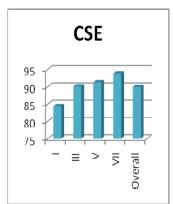

Anna University Rank Holders**

| Degree | 2013 | 2014 | 2015 | 2016 | 2017 | 2018 |
|--------|------|------|------|------|------|------|
| UG     | 67   | 81   | 14   | 12   | 18   | 3    |
| PG     | 10   | 7    | 28   | 13   | 10   | 5    |
| Total  | 77   | 88   | 42   | 25   | 28   | 8    |



**Students Feedback on Faculty** 



# Students feedback on Faculty 2018-2019 Odd Semester



















## Students feedback on Faculty 2018-2019 Odd Semester Overall Department wise (2018 -2019) Odd Semester



**Overall Semester wise** 



# Students feedback on Faculty 2018-2019 Even Semester



















### Students feedback on Faculty 2018-2019 Even Semester Overall Department wise (2018 -2019) Even Semester







# Students Feedback on Faculty 2017 – 2018 Odd Semester



















## Students Feedback on Faculty 2017 – 2018 Odd Semester Overall Department wise (2017 – 2018) Odd Semester



**Overall Semester wise** 



# Students Feedback on Faculty 2017 – 2018 Even Semester



















## Students Feedback on Faculty 2017 – 2018 Even Semester Overall Department wise (2017 – 2018) Even Semester







# Students Feedback on Faculty 2016 – 2017 Odd Semester



















### Students Feedback on Faculty 2016 – 2017 Odd Semester Overall Department wise (2016 – 2017) Odd Semester



#### **Overall Semester wise**



# Students Feedback on Faculty 2016 – 2017 Even Semester



















## Students Feedback on Faculty 2016 – 2017 Even Semester Overall Department wise (2016 – 2017) Even Semester







# Students Feedback on Faculty AY 2016 –