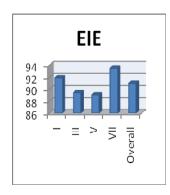

#### Outcomes:

- 1. High percentage of graduation: 84.30 % (4918/5834) UG & PG (from April 2013 to April 2019)
- 2. Producing University ranks: 268 ranks UG & PG (from April 2013 to April 2018)